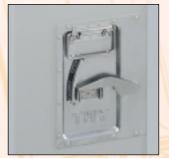

Embossed logo.

Pull-out table.

Waste bag ring.

## Options:

- Decorative trim or epoxy powder coating.
- Slamlatch door closure.
- Pull-out table for worktop extension.
- Flip-over table extension on halfsize cart.
- Kickplate on door.

Sidebox.

Deleted dry ice drawer.