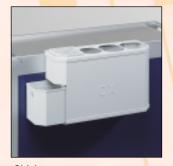

| B A                   |
|-----------------------|------------------------------------------------------------------------------|----------------------------------------------------------------------------------------------|-----------------------|
| A B C D E F G H K L M | 404<br>300,8<br>1030<br>380,6<br>276<br>257<br>218<br>60<br>780<br>63<br>407 | 15,91<br>11,84<br>40,55<br>14,98<br>10,87<br>10,12<br>8,58<br>2,36<br>30,71<br>2,48<br>16,02 | E D (INSIDE)  M  M  G |



Embossed logo.



Pull-out table.



Waste bag ring.

## Options:

- Decorative trim or epoxy powder coating.
- Slamlatch door closure.
- Pull-out table for worktop extension.
- Flip-over table extension on halfsize cart.
- Kickplate on door.



Sidebox.



Deleted dry ice drawer.



Embossed lockingdish.



Milled door.