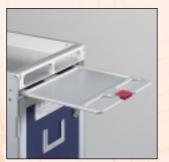

|                       | mm                                                                           | inch                                                                                         | B A                   |
|-----------------------|------------------------------------------------------------------------------|----------------------------------------------------------------------------------------------|-----------------------|
| A B C D E F G H K L M | 404<br>300,8<br>1030<br>380,6<br>276<br>257<br>218<br>60<br>780<br>63<br>407 | 15,91<br>11,84<br>40,55<br>14,98<br>10,87<br>10,12<br>8,58<br>2,36<br>30,71<br>2,48<br>16,02 | E D (INSIDE)  M  M  G |



Embossed logo.



Pull-out table.



Waste bag ring.

## Options:

- Decorative trim or epoxy powder coating.
- Slamlatch door closure.
- Pull-out table for worktop extension.
- Flip-over table extension on halfsize cart.
- Kickplate on door.



Sidebox.



Deleted dry ice drawer.



Embossed lockingdish.



Milled door.