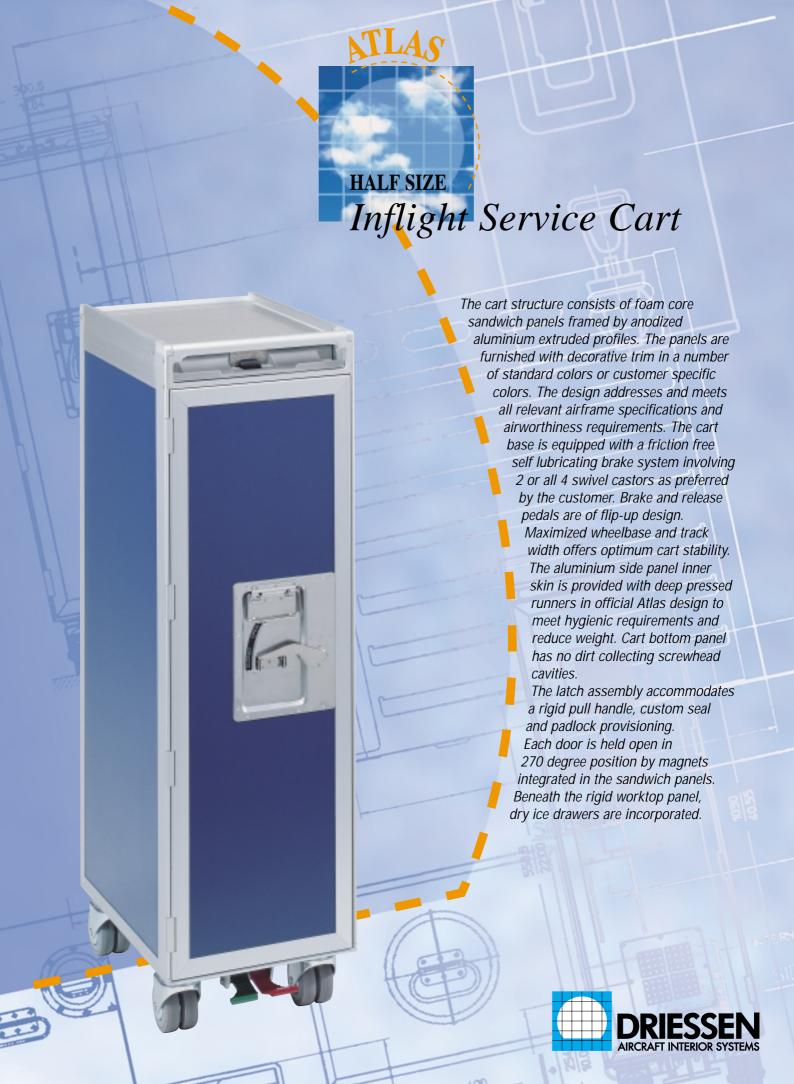

Embossed logo.

Pull-out table.

Waste bag ring.

Embossed lockingdish.

Milled door.