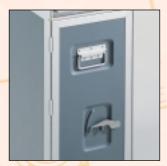

## Options:

- Decorative trim or epoxy powder coating.
- Slamlatch door closure.
- Pull-out table for worktop extension.
- Flip-over table extension on halfsize cart.
- Kickplate on door.

Sidebox.

Deleted dry ice drawer.

Embossed lockingdish.

Milled door.